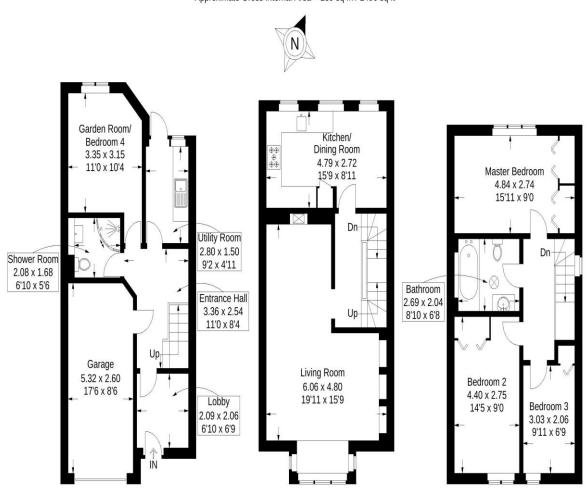

### Armory Lane, Old Portsmouth

Approximate Gross Internal Area = 139 sq m / 1496 sq ft

Ground Floor First Floor Second Floor

> This plan is for layout guidance only. Not drawn to scale unless stated. Windows and door openings are approximate. Whilst every care is taken in the preparation of this plan, please check all dimensions, shapes and compass bearings before making any decisions reliant upon them.