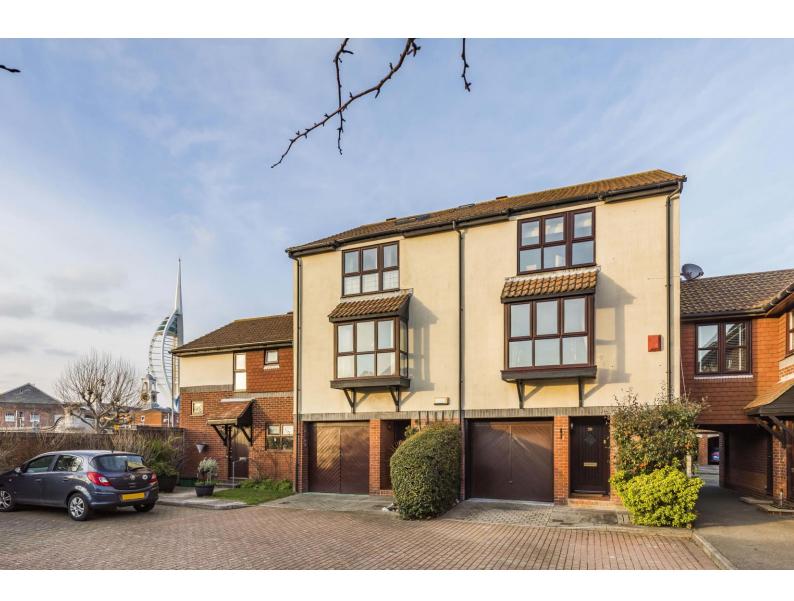

## ARMORY LANE

OLD PORTSMOUTH | HAMPSHIRE | PO1 2PE

# £535,000 Freehold

- Four Bedroom Modern Townhouse
- Integral Garage & Car Parking Facilities
- Adjacent to Gunwharf & Spinnaker Tower
- Modern Fitted Kitchen & Luxury Bathroom
- Ground Floor Shower Room/Cloakroom
- Landscaped Garden With Pedestrian Access
- Kitchen/Dining Room & Separate Utility Room
- Outstanding Internal Condition : Must be Seen!

#### In Brief

Fry & Kent has pleasure in offering for sale this FOUR BEDROOM Townhouse located in the requested Gunwharf Gate Development adjacent to the marina complex of Gunwharf Quays & Spinnaker Tower with its FABULOUS Leisure and Shopping facilities. The property is also situated a short distance from the Cathedral in Old Portsmouth, Spice Island and the Waterside. Internally the house has been maintained and improved by the current owners to a high standard with the recent installation of a LUXURY bathroom suite to mention but one item. At just under 1,500 sq.ft (139 sq.m) the accommodation on the ground floor comprises; an integral door to the GARAGE plus doors leading to a cloak/shower room, garden room/bedroom 4, utility room with door opening onto the rear garden. On the First Floor there is an l-shaped living room with feature brick wall and a kitchen/diner with range of modern cabinets and views towards Gunwharf and the SPINNAKER TOWER. On the top floor you will find three further bedrooms and a luxury fitted family bathroom Suite. Externally, there is a LANDSCAPED courtyard rear garden with side pedestrian gate access. Internal viewing is strongly recommended.